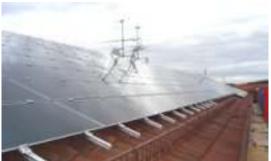

## Thin film plant Schütz in Stetten a.k.M.

Capacity: 42,25 kWp Modules: 650 First Solar Angle: 20 Degrees Wechselrichter: Fronius IG 500 In use since: 17.12.2007

Schillerschule Bittenfeld

Capacity: 29,0 kWp Modules: 400 Modules Angle: 21 Degrees In use since: 06.03.2008