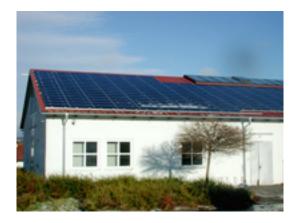

## Thin film plant Schütz in Stetten a.k.M.

Capacity: 42,25 kWp Modules: 650 First Solar Angle: 20 Degrees Wechselrichter: Fronius IG 500 In use since: 17.12.2007

Schillerschule Bittenfeld

Capacity: 29,0 kWp Modules: 400 Modules Angle: 21 Degrees In use since: 06.03.2008