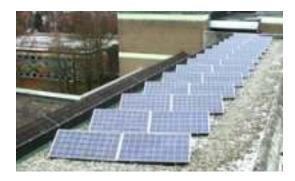

## Realschule Waiblingen

Capacity: 5,18 kWp Modules: 28 polykristalline Modules Angle: 25 Degrees Wechselrichter: Fronius IG 60 In use since: 10.11.2007